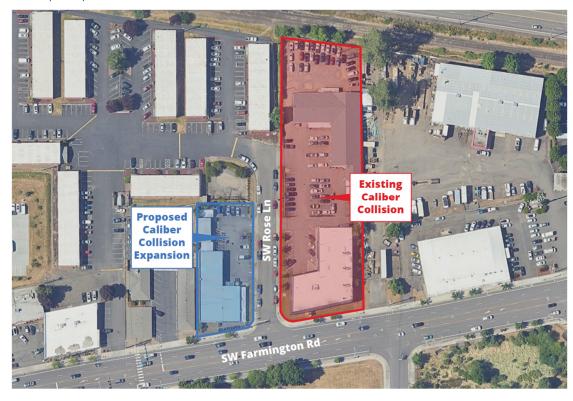

### **Project Description**

The existing *Caliber Collision* is located at 4400 SW Rose Lane in Beaverton, OR and includes 23,365 square feet (SF) of building area. As part of the proposed expansion, *Caliber Collision* would occupy the vacant 5,760 SF building across the street at 13705 SW Farmington Road, which was previously occupied by a motorcycle dealership (Cascade Moto). With buildout of the proposed expansion, the Caliber Collision operation would include a total of 29,125 SF of building area (23,365 SF existing + 5,760 SF expansion). A preliminary site plan is shown in **Attachment A**.

## ATTACHMENT A

Preliminary Site Plan

| SITE DATA                                            |                                         |
|------------------------------------------------------|-----------------------------------------|
| EXISTING SQ. FT.                                     | = 23,365 SQ. FT. ±                      |
| EXPANSION SQ.FT.                                     | = 5,760 SQ. FT. ±                       |
| TOTAL BUILDING SQ.FT                                 | . = 29,125 SQ. FT. ±                    |
| ACREAGE TOTAL                                        | = .49                                   |
| MAP NUMBER:<br>15116BD00800, 15116BD<br>15116BD00500 | 00600,15116BD00500,                     |
| FLOOD ZONE 'X' (OUTSI                                | DE 500 YEAR PLAIN)                      |
| SETBACKS:<br>FRONT: NONE SIDES<br>REAR: 20'          | : 10' ABUTTING LOT<br>NONE ABUTTING ST. |
| PROPOSED HEIGHT                                      | = EXTG.                                 |
| MAX. HEIGHT                                          | = 60'-0"                                |
| ZONING G                                             | C (GENERAL COMMERCIAL)                  |
| USE AUTO                                             | BODY PAINT REPAIR SHOP                  |
| WATER                                                | (UTILITY DISTRICT)                      |
| SEWER                                                | (UTILITY DISTRICT)                      |
| PARKING CALCULATION                                  | <u>IS</u>                               |
| OFFICE @ 1:XXX REQ'D                                 | = XX                                    |
| SHOP @ 1:XXX REQ'D                                   | = XX                                    |
| CITY TOTAL REQUIRED                                  | = XX                                    |
| TOTAL PARKING SHOW                                   | N = 92                                  |
| BICYCLE CALCULATION                                  | <u>S</u>                                |
| SHORT TERM @ 1/5000                                  | = 2                                     |
| LONG TERM @ 1/5000                                   | = 2                                     |
| CITY TOTAL REQUIRED                                  | = 4                                     |
| TOTAL BICYCLE SHOWN                                  | <b>V</b> = 4                            |

# CALIBER COLLISION

CONCEPTUAL SITE PLAN

BEAVERTON, OR

DRAWN: CVO PROJECT #: SCHEM DATE: 24.03.22